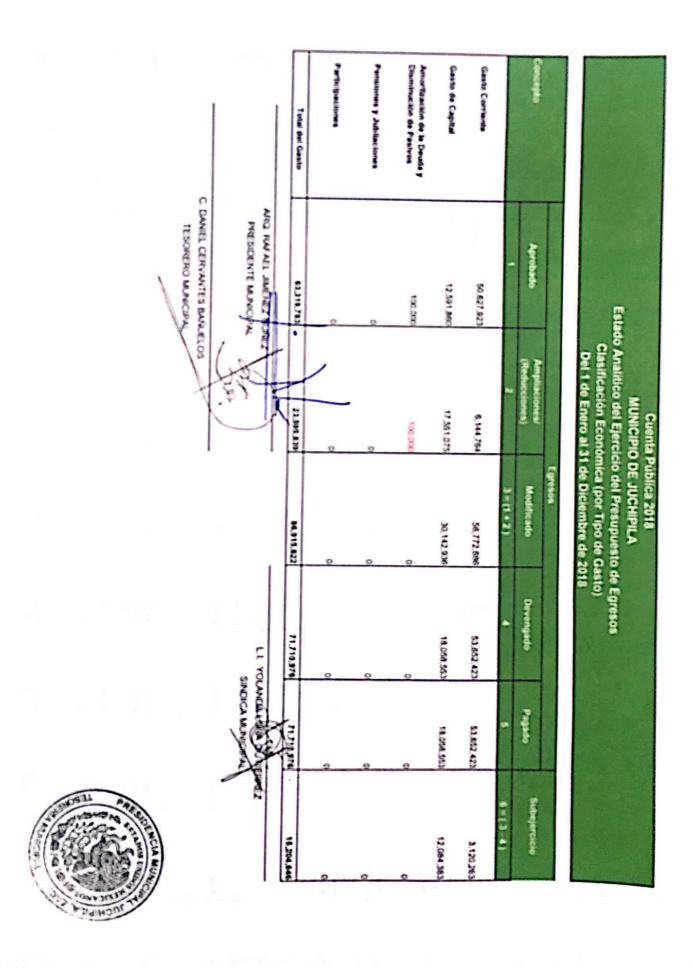

#### PRESIDENCIA MUNICIPAL JUCHIPILA, ZACATECAS

**TESORERIA MUNICIPAL** 

OFICIO NO. 61

ASUNTO: Se presenta informe de Cuenta Pública del Ejercicio 2018

L.C. RAUL BRITO BERUMEN

**AUDITOR SUPERIOR DEL ESTADO DE ZACATECAS** 

PRESENTE:

Por medio del presente tenemos a bien informarle que el H. Ayuntamiento del municipio de Juchipila Zacatecas dando cumplimiento a lo establecido en los artículos 19 y 20 segundo, tercero y cuarto párrafos de la Ley de Fiscalización y rendición Cuentas del Estado de Zacatecas, a efecto de poder dar cumplimiento Con lo establecido en el artículo 60 primer párrafo, fracción III, en materia de hacienda pública, inciso f), de la Ley Orgánica del Municipio vigente, así como a lo señalado en el segundo párrafo del artículo 121 de la Constitución Política del Estado Libre y Soberano de Zacatecas por medio del presente oficio se presenta ante esta H. Auditoria Superior del Estado de Zacatecas, el Informe Anual de Cuenta Pública 2018 del Municipio de Juchipila, Zacatecas, así como el correspondiente al Sistema Municipal de Agua Potable (Organismo descentralizado) e informe anual Consolidado de Tesorería y de su organismo o entidad descentralizada a efecto de que sean analizadas en su integración y de resultar procedente o suficiente nos sea emitida la Constancia de Validación correspondiente y con ella proceder a la entrega del informe de Cuenta Pública ante la Legislatura del Estado.

PRESIDENCIA MUNICIPAL DE JUCHIPILA ZACATECAS

TESORERÍA MUNICIPAL

OFICIO NO. 62

ASUNTO: Se presenta informe de la Cuenta Pública del Ejercicio 2018 y Constancia de Validación de la Auditoria Superior del Estado.

H. LXIII LEGISLATURA DEL

ESTADO DE ZACATECAS, ZAC.

PRESENTE:

En cumplimiento a lo establecido en los artículos 121 segundo párrafo de la Constitución Política del Estado Libre y Soberano de Zacatecas y 60 primer párrafo, fracción III, en materia de hacienda pública Municipal, inciso f) de la Ley Orgánica del Municipio vigente, y 19 y 20, segundo, tercero y cuarto párrafos de la Ley de Fiscalización y Rendición de Cuentas del Estado de Zacatecas por medio del presente oficio se procede a hacer entrega ante esta H Legislatura del Informe Anual de la Cuenta Pública del Municipio de Juchipila, Zacateas, correspondiente al ejercicio fiscal 2018, así como el correspondiente al Sistema Municipal de Agua Potable (Organismo Descentralizado) e Informe anual Consolidado de Tesorería y de su organismo o entidad descentralizada para tal efecto y a fin de comprobar la suficiente integración se anexa al presente la Constancia de Validación emitida por la Auditoría Superior del Estado.