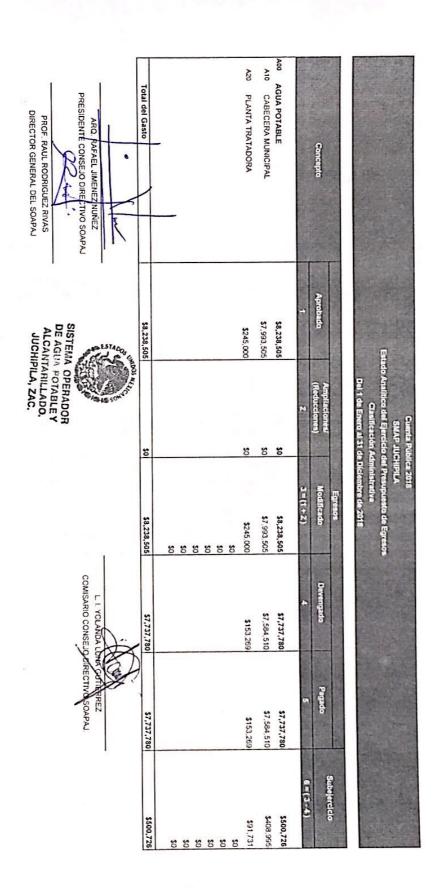

| Differencia<br>(5)                                                                                                                                        |



### Cuenta Pública 2018 SMAP JUCHIPILA

### Estado Analítico del Ejercicio del Presupuesto de Egresos Clasificación Económica (por Tipo de Gasto) Del 1 de Enero al 31 de Diciembre de 2018

|                                                      |           |                                | Egresos     |           |           | 控制的复数        |
|------------------------------------------------------|-----------|--------------------------------|-------------|-----------|-----------|--------------|
| Concepto                                             | Aprobado  | Ampliaciones/<br>(Reducciones) | Modificado  | Devengado | Pagado    | Subejercicio |
|                                                      | 1         | 2                              | 3 = (1 + 2) | 4         | 5         | 6=(3